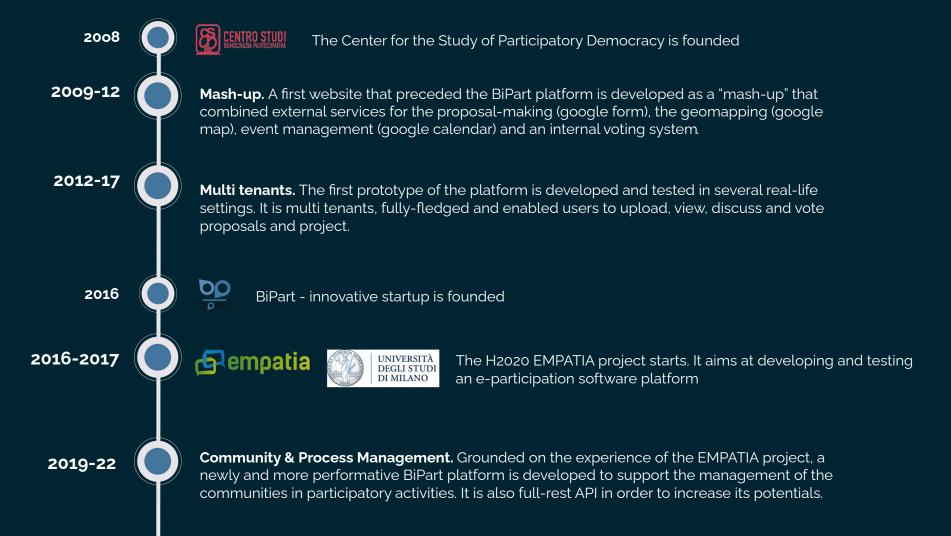

# BIPART Platform E-democracy Tool

•••••••





BiPart is a software platform that enables organizations and communities to activate participatory processes (PP) and take decisions collectively.

www.bipart.it









## **BiPart stands out for being:**



 multi-tenants platform where every single entity corresponds to a community and each community is
 connected one to another

- multi-language to support international communities and projects to interact and disseminate by keeping their native language and translating all relevant information at the same time

 several participatory initiatives in parallel, thus keeping costs low while facilitating the sharing of experiences among them and encouraging the creation of a broader community of practice;
 personal & community space

through which registered people can safe and improve their contents and network.

# Create and customize your participatory process

BiPart is the platform that supports local authorities, third sector organizations, informa