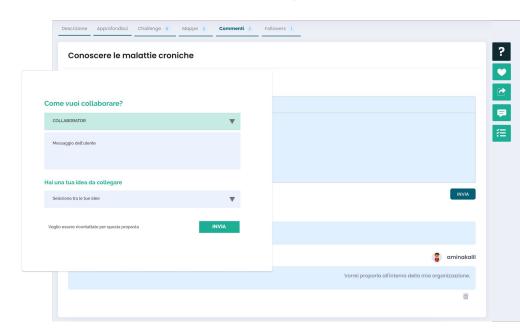

## Interactions

People can interact with the proposals in different ways, based on the configuration of the platform and the design choices of the PP. They can:

- comments on them
- follow them
- commit\* to them
- vote for them

## **Evaluation**

Moreover, **experts** or technical staff appointed by the organization can also **assess** the proposals in order to improve them and/or to approve their eventual implementation.

#### Assessment can be made by:

- selecting the available status \*
- rating with a score
- adding a comment