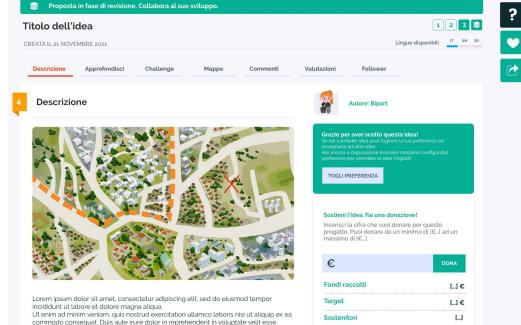

# Votazione e Crowdfuding

BiPart offers different voting methodologies and a safe environment in which to do so. The regularity of the vote is guaranteed by the authentication of voter accounts through cross-checks and customizable tax codes, email, mobile phone and other specific data of the organization.

### A crowdfunding service integrated

with other existing platforms through special APIs can also be combined with the vote