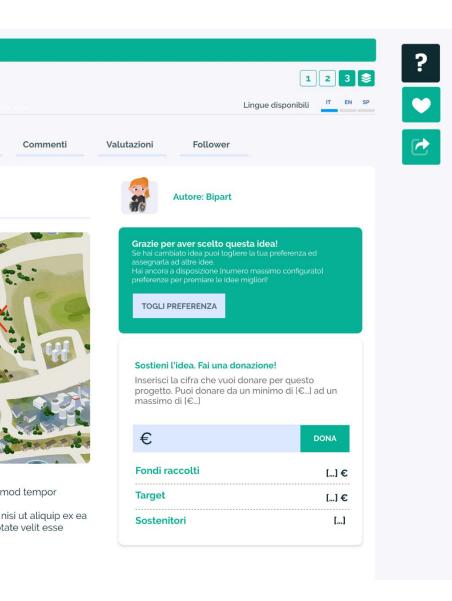

# Votazione e Crowdfuding

BiPart offers different voting methodologies and a safe environment in which to do so. The regularity of the vote is guaranteed by the authentication of voter accounts through cross-checks and customizable tax codes, email, mobile phone and other specific data of the organization.

### A crowdfunding service integrated

with other existing platforms through special APIs can also be combined with the vote