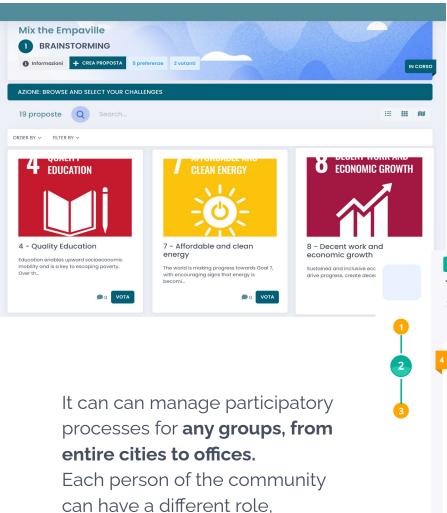

# **Community management**

to show and share experiences and expertises, strengthen social ties and the sense of community, increase transparency.

- The community can be organized in **groups** and set up local or sectorial participatory processes
- Community members can have and play different **roles** in the platform (evaluator, facilitator, ....)